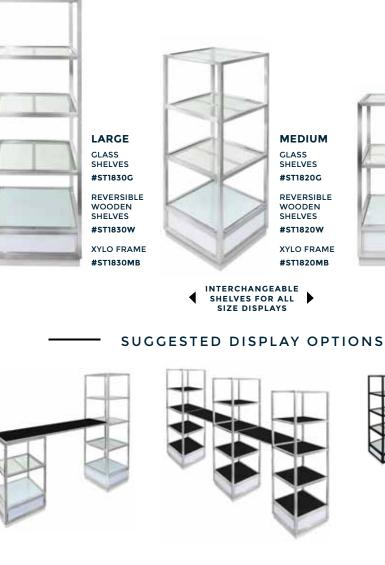

## **Q-BIK RISER DISPLAY** Stainless steel & XYLO color options available

Delight your inner designer with the endless combination options of the Q-Bik. These interlocking towers can be put together in myriad ways, allowing you to build a buffet setup that looks different every time. Use the Q-Bik for small setups, or spread them out into an expansive buffet. Be the architect of your display, and use Q-Bik to build it to perfection.

SMALL GLASS SHELVES #ST1810G

REVERSIBLE WOODEN SHELVES #ST1810W

XYLO FRAME #ST1810MB