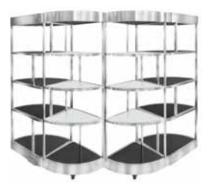

## SLICE OF PI DISPLAY Stainless steel & XYLO color options available

Whether you want a single slice or the whole pie, Slice of Pi will fit your buffet needs. Use the circle to its greatest potential: a single unit can blend seamlessly into corners, or combined units can create 180° semicircles, 360° circles, or infinite wave patterns. Slice of Pi adds maximum presence with minimal footprint, and it features one-piece, stainless steel construction.

SUGGESTED DISPLAY OPTIONS

SMALL **GLASS SHELVES** MODEL #ST1870G

REVERSIBLE WOODEN SHELVES MODEL #ST1870W