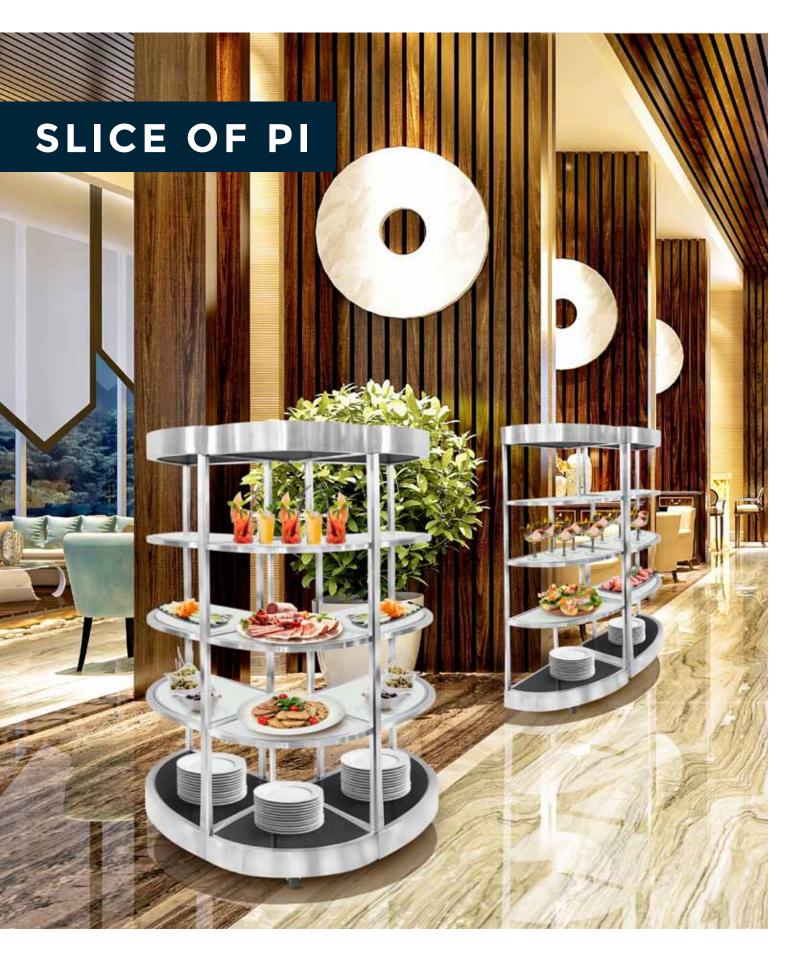

## SLICE OF PI DISPLAY Stainless steel & XYLO color options available

Whether you want a single slice or the whole pie, Slice of Pi will fit your buffet needs. Use the circle to its greatest potential: a single unit can blend seamlessly into corners, or combined units can create 180° semicircles, 360° circles, or infinite wave patterns. Slice of Pi adds maximum presence with minimal footprint, and it features one-piece, stainless steel construction.