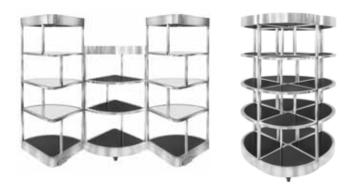

## SLICE OF PI DISPLAY Stainless steel & XYLO color options available

Whether you want a single slice or the whole pie, Slice of Pi will fit your buffet needs. Use the circle to its greatest potential: a single unit can blend seamlessly into corners, or combined units can create 180° semicircles, 360° circles, or infinite wave patterns. Slice of Pi adds maximum presence with minimal footprint, and it features one-piece, stainless steel construction.