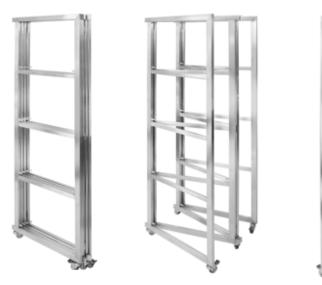

## FOLD AWAY DISPLAY Stainless steel & XYLO color options available

Think smart and work smart with this ingenious Fold Away Display. This collapsible buffet display is a space-saver, expanding when you need it and compacting for easy storage. The brilliance of the Fold Away is its inherent simplicity. Perfect for a bar setup, Fold Away uses basic architectural elements to create an easy-to-use, yet beautiful display to enhance its surroundings every time.

SUGGESTED DISPLAY OPTIONS

GLASS SHELVES/ STAINLESS STEEL FRAME MODEL #ST1880G

**REVERSIBLE SHELVES**/ STAINLESS STEEL FRAME MODEL #ST1880W

**GLASS SHELVES**/ XYLO FRAME MODEL #ST1880MB