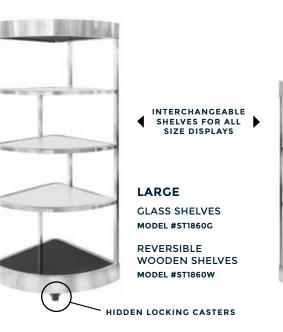

SUGGESTED DISPLAY OPTIONS

SMALL **GLASS SHELVES** MODEL #ST1870G

REVERSIBLE WOODEN SHELVES MODEL #ST1870W