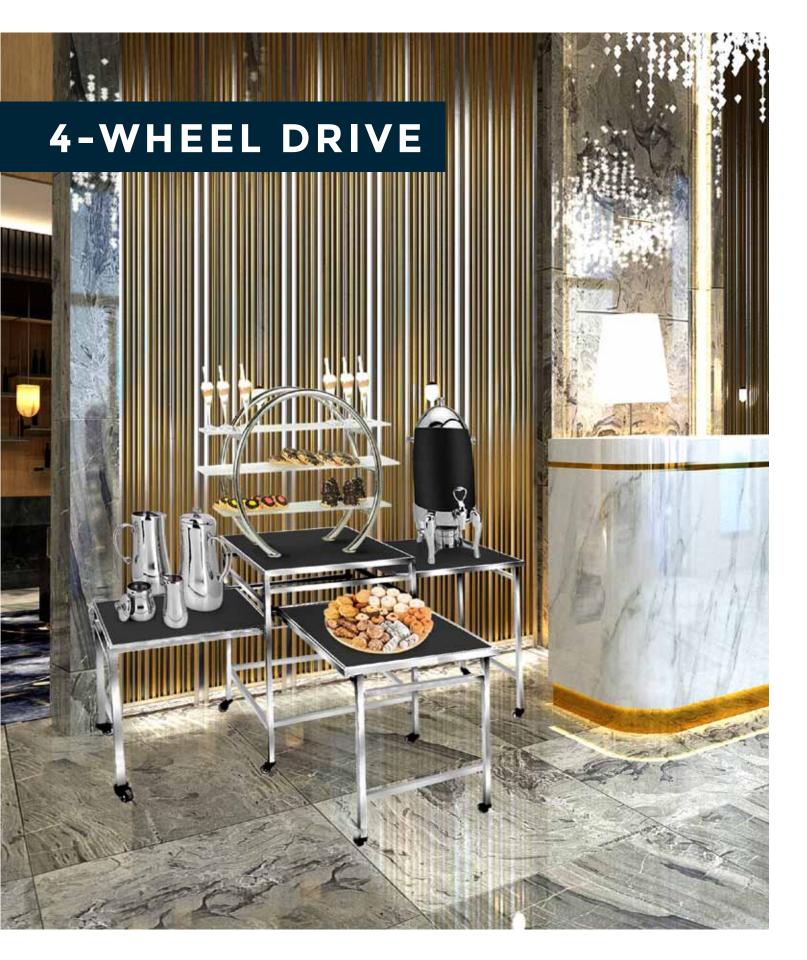

## **4-WHEEL NESTING TABLE** Stainless steel & XYLO color options available

There's nothing more convenient than a vehicle for all occasions, and the Four-Wheel Drive delivers. This unique rolling buffet system features four multi-level, yet connected surfaces that can slide out and be set up to suit your needs. The classic nesting table is redefined with the add-on features of mechanical connection and interchangeable tiles. When the going gets tough, use the Four-Wheel Drive.

SUGGESTED DISPLAY OPTIONS

STAINLESS STEEL FRAME/ GLASS MODEL #ST1850G

STAINLESS STEEL FRAME/ REVERSIBLE WOODEN MODEL #ST1850W

XYLO FRAME MODEL #ST1850MB

SUPPLEMENT #121526

EASTERN TABLETOP COMPANY INC. 1943 PITKIN AVENUE • BROOKLYN, NY 11207 TOLL-FREE: 1-888-422-4142 • PHONE: 718-240-9595 WWW.EASTERNTABLETOP.COM • SALES@EASTERNTABLETOP.COM