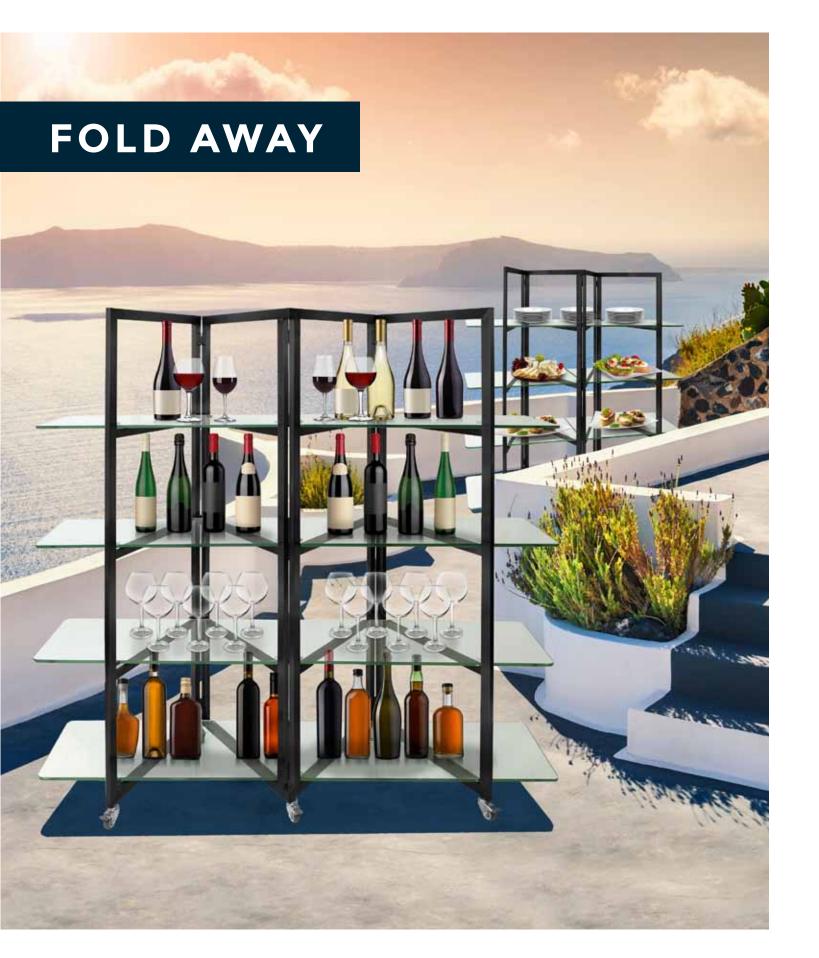

## FOLD AWAY DISPLAY Stainless steel & XYLO color options available

Think smart and work smart with this ingenious Fold Away Display. This collapsible buffet display is a space-saver, expanding when you need it and compacting for easy storage. The brilliance of the Fold Away is its inherent simplicity. Perfect for a bar setup, Fold Away uses basic architectural elements to create an easy-to-use, yet beautiful display to enhance its surroundings every time.

SUGGESTED DISPLAY OPTIONS

GLASS SHELVES/ STAINLESS STEEL FRAME MODEL #ST1880G

**REVERSIBLE SHELVES**/ STAINLESS STEEL FRAME MODEL #ST1880W

**GLASS SHELVES**/ XYLO FRAME MODEL #ST1880MB