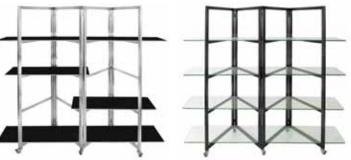

## FOLD AWAY DISPLAY Stainless steel & XYLO color options available

Think smart and work smart with this ingenious Fold Away Display. This collapsible buffet display is a space-saver, expanding when you need it and compacting for easy storage. The brilliance of the Fold Away is its inherent simplicity. Perfect for a bar setup, Fold Away uses basic architectural elements to create an easy-to-use, yet beautiful display to enhance its surroundings every time.

SUGGESTED DISPLAY OPTIONS

GLASS SHELVES/ STAINLESS STEEL FRAME MODEL #ST1880G

**REVERSIBLE SHELVES**/ STAINLESS STEEL FRAME MODEL #ST1880W

**GLASS SHELVES**/ XYLO FRAME MODEL #ST1880MB