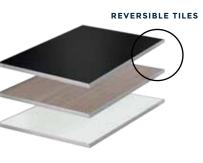

SUGGESTED DISPLAY OPTIONS

STAINLESS STEEL FRAME/ GLASS MODEL #ST1850G

STAINLESS STEEL FRAME/ REVERSIBLE WOODEN MODEL #ST1850W

XYLO FRAME MODEL #ST1850MB

SUPPLEMENT #121526

EASTERN TABLETOP COMPANY INC. 1943 PITKIN AVENUE • BROOKLYN, NY 11207 TOLL-FREE: 1-888-422-4142 • PHONE: 718-240-9595 WWW.EASTERNTABLETOP.COM • SALES@EASTERNTABLETOP.COM