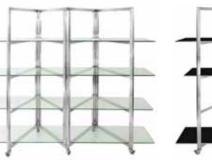

## **Q-BIK RISER DISPLAY** Stainless steel & XYLO color options available

Delight your inner designer with the endless combination options of the Q-Bik. These interlocking towers can be put together in myriad ways, allowing you to build a buffet setup that looks different every time. Use the Q-Bik for small setups, or spread them out into an expansive buffet. Be the architect of your display, and use Q-Bik to build it to perfection.

SMALL GLASS SHELVES #ST1810G

REVERSIBLE WOODEN SHELVES #ST1810W

XYLO FRAME #ST1810MB