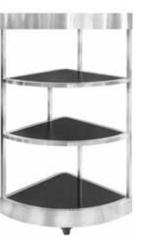

## SLICE OF PI DISPLAY Stainless steel & XYLO color options available

Whether you want a single slice or the whole pie, Slice of Pi will fit your buffet needs. Use the circle to its greatest potential: a single unit can blend seamlessly into corners, or combined units can create 180° semicircles, 360° circles, or infinite wave patterns. Slice of Pi adds maximum presence with minimal footprint, and it features one-piece, stainless steel construction.

SUGGESTED DISPLAY OPTIONS

SMALL **GLASS SHELVES** MODEL #ST1870G

REVERSIBLE WOODEN SHELVES MODEL #ST1870W