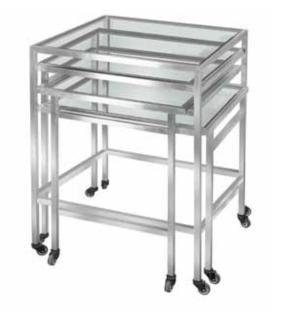

## Mechanically Connected Nesting Table

## **4-WHEEL NESTING TABLE** Stainless steel & XYLO color options available

There's nothing more convenient than a vehicle for all occasions, and the Four-Wheel Drive delivers. This unique rolling buffet system features four multi-level, yet connected surfaces that can slide out and be set up to suit your needs. The classic nesting table is redefined with the add-on features of mechanical connection and interchangeable tiles. When the going gets tough, use the Four-Wheel Drive.

SUGGESTED DISPLAY OPTIONS

STAINLESS STEEL FRAME/ GLASS MODEL #ST1850G

STAINLESS STEEL FRAME/ REVERSIBLE WOODEN MODEL #ST1850W

XYLO FRAME MODEL #ST1850MB

SUPPLEMENT #121526

EASTERN TABLETOP COMPANY INC. 1943 PITKIN AVENUE • BROOKLYN, NY 11207 TOLL-FREE: 1-888-422-4142 • PHONE: 718-240-9595 WWW.EASTERNTABLETOP.COM • SALES@EASTERNTABLETOP.COM