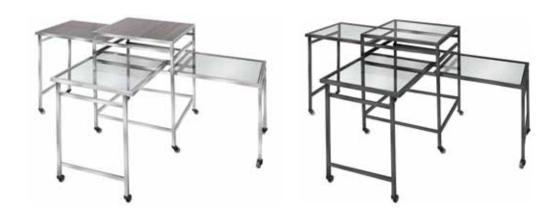

## Mechanically Connected Nesting Table

## **4-WHEEL NESTING TABLE** Stainless steel & XYLO color options available

There's nothing more convenient than a vehicle for all occasions, and the Four-Wheel Drive delivers. This unique rolling buffet system features four multi-level, yet connected surfaces that can slide out and be set up to suit your needs. The classic nesting table is redefined with the add-on features of mechanical connection and interchangeable tiles. When the going gets tough, use the Four-Wheel Drive.

SUGGESTED DISPLAY OPTIONS

STAINLESS STEEL FRAME/ GLASS MODEL #ST1850G

STAINLESS STEEL FRAME/ REVERSIBLE WOODEN MODEL #ST1850W

XYLO FRAME MODEL #ST1850MB

SUPPLEMENT #121526

EASTERN TABLETOP COMPANY INC. 1943 PITKIN AVENUE • BROOKLYN, NY 11207 TOLL-FREE: 1-888-422-4142 • PHONE: 718-240-9595 WWW.EASTERNTABLETOP.COM • SALES@EASTERNTABLETOP.COM