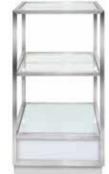

SUGGESTED DISPLAY OPTIONS

SMALL **GLASS SHELVES** MODEL #ST1870G

REVERSIBLE WOODEN SHELVES MODEL #ST1870W