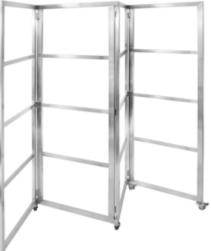

## FOLD AWAY DISPLAY Stainless steel & XYLO color options available

Think smart and work smart with this ingenious Fold Away Display. This collapsible buffet display is a space-saver, expanding when you need it and compacting for easy storage. The brilliance of the Fold Away is its inherent simplicity. Perfect for a bar setup, Fold Away uses basic architectural elements to create an easy-to-use, yet beautiful display to enhance its surroundings every time.

SUGGESTED DISPLAY OPTIONS

GLASS SHELVES/ STAINLESS STEEL FRAME MODEL #ST1880G

**REVERSIBLE SHELVES**/ STAINLESS STEEL FRAME MODEL #ST1880W

**GLASS SHELVES**/ XYLO FRAME MODEL #ST1880MB