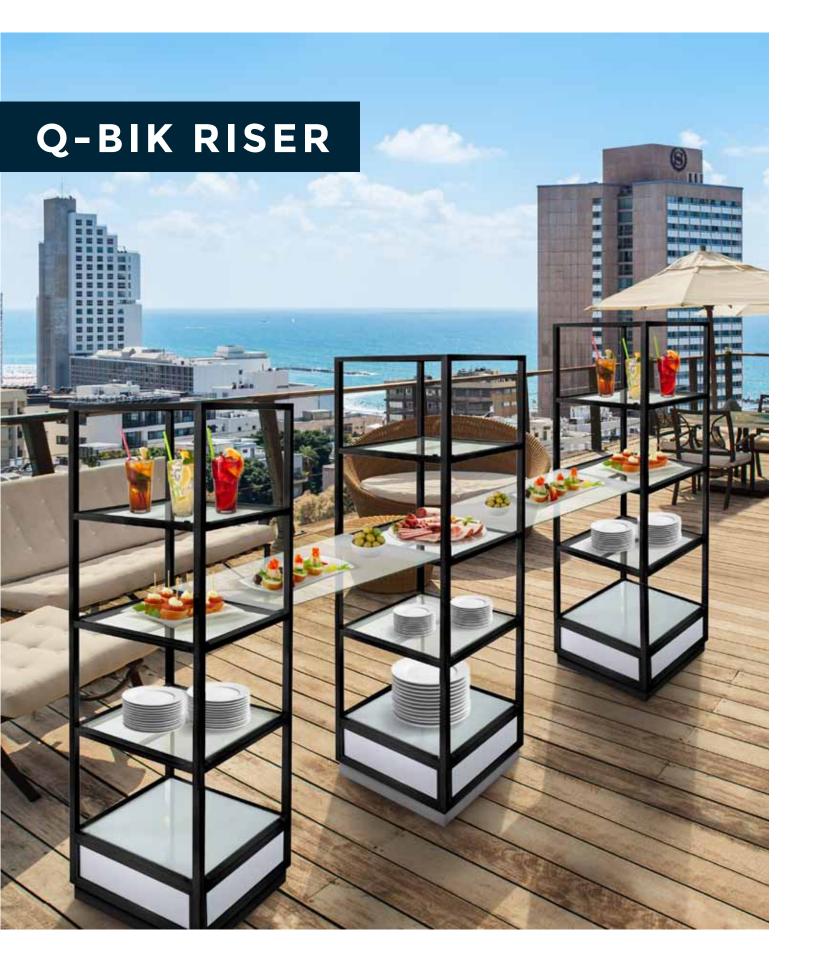

## **Q-BIK RISER DISPLAY** Stainless steel & XYLO color options available

Delight your inner designer with the endless combination options of the Q-Bik. These interlocking towers can be put together in myriad ways, allowing you to build a buffet setup that looks different every time. Use the Q-Bik for small setups, or spread them out into an expansive buffet. Be the architect of your display, and use Q-Bik to build it to perfection.