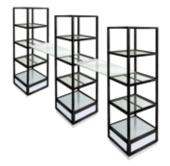

## **Q-BIK RISER DISPLAY** Stainless steel & XYLO color options available

Delight your inner designer with the endless combination options of the Q-Bik. These interlocking towers can be put together in myriad ways, allowing you to build a buffet setup that looks different every time. Use the Q-Bik for small setups, or spread them out into an expansive buffet. Be the architect of your display, and use Q-Bik to build it to perfection.

SMALL GLASS SHELVES #ST1810G

REVERSIBLE WOODEN SHELVES #ST1810W

XYLO FRAME #ST1810MB