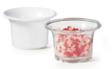

## Fuse ™

- Unique, sophisticated style easily differentiates operations from their competitors
- Sauce cup holder is fused to the basket so you'll never leave a ramekin behind again!
- Can accommodate a number of menu items, building in flexibility for chefs and reducing the amount of serveware kept on-hand

- BPA-Free
- Break-Resistant
- Stackable
- Lightweight
- Perfect for Indoor and Outdoor Use
- Use with Food Safe Liner
- Freezer Safe
- Hand-Wash Recommended

**Fuse Basket with Sauce Cup Holder** 

WB-1060-MG

9.75" × 6.75", **2**" tall

25 cm × 17cm, 5cm tall

12 ea.

Oval Metal Wire Food Serving Basket with One Sauce Cup Holder 2.5" holder fits RM-203, S-617, SC-222, 4-84100, 4-84105

S-617,

SC-222

4-84100

4-84105