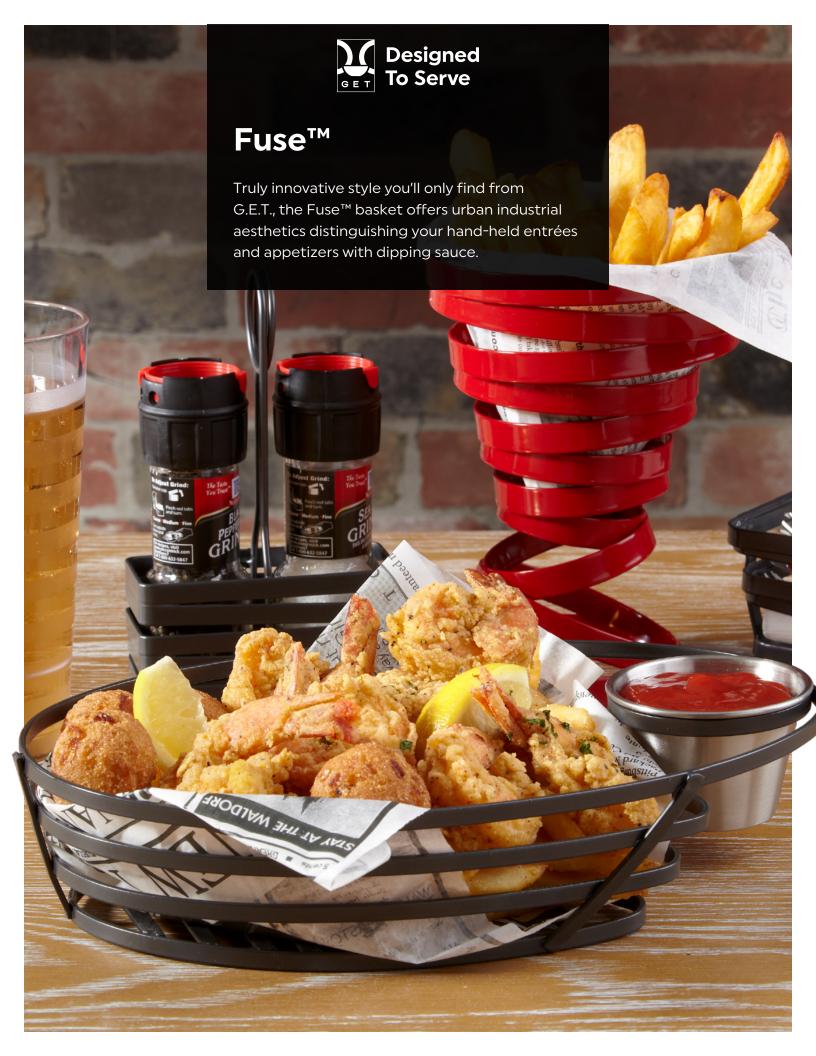

## Fuse ™

- Unique, sophisticated style easily differentiates operations from their competitors
- Sauce cup holder is fused to the basket so you'll never leave a ramekin behind again!
- Can accommodate a number of menu items, building in flexibility for chefs and reducing the amount of serveware kept on-hand

- BPA-Free
- Break-Resistant
- Stackable
- Lightweight
- Perfect for Indoor and Outdoor Use
- Use with Food Safe Liner
- Freezer Safe
- Hand-Wash Recommended

**Fuse Basket with Sauce Cup Holder** 

WB-1060-MG