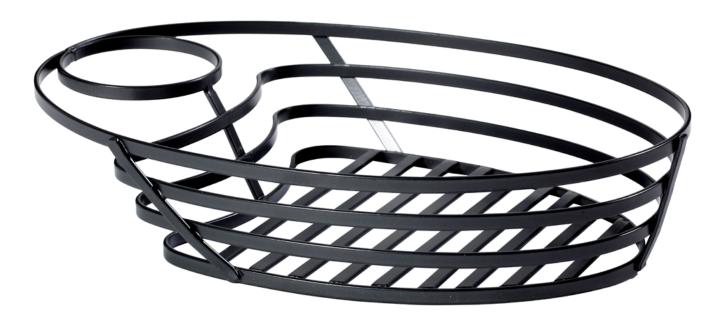

- BPA-Free
- Break-Resistant
- Stackable
- Lightweight
- Perfect for Indoor and Outdoor Use
- Use with Food Safe Liner
- Freezer Safe
- Hand-Wash Recommended

**Fuse Basket with Sauce Cup Holder** 

WB-1060-MG

9.75" × 6.75", **2**" tall

25 cm × 17cm, 5cm tall

12 ea.

Oval Metal Wire Food Serving Basket with One Sauce Cup Holder 2.5" holder fits RM-203, S-617, SC-222, 4-84100, 4-84105

S-617,

SC-222

4-84100

4-84105