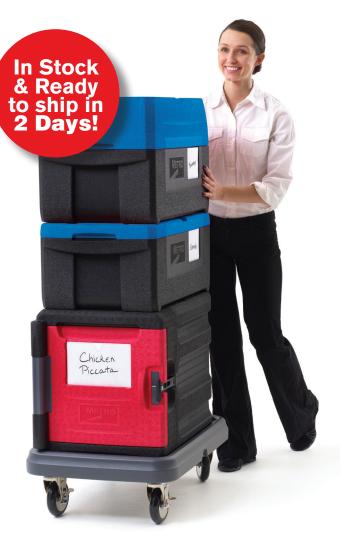

## Mightylite

Insulated Food Carriers

ML300 4 Pan Front-loader

ML400-BU 6 Pan Front-loader

ML180-BL 3 Pan Top-loader

ML180XL 5 Pan Top-loader

Lasts Long.

### Holds Safe.

BLUE ML300-BU ML400-BU ML180-BU ML180XL-BU

BLACK ML300-BL ML400-BL ML180-BL ML180XL-BL