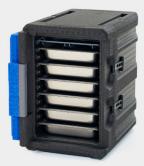

## Mightylite

Insulated Food Carriers

ML300 4 Pan Front-loader

ML400-BU 6 Pan Front-loader

ML180-BL 3 Pan Top-loader

ML180XL 5 Pan Top-loader

Lasts Long.