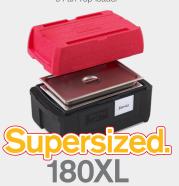

## Mightylite

Insulated Food Carriers

ML300 4 Pan Front-loader

ML400-BU 6 Pan Front-loader

ML180-BL 3 Pan Top-loader

ML180XL 5 Pan Top-loader

Lasts Long.